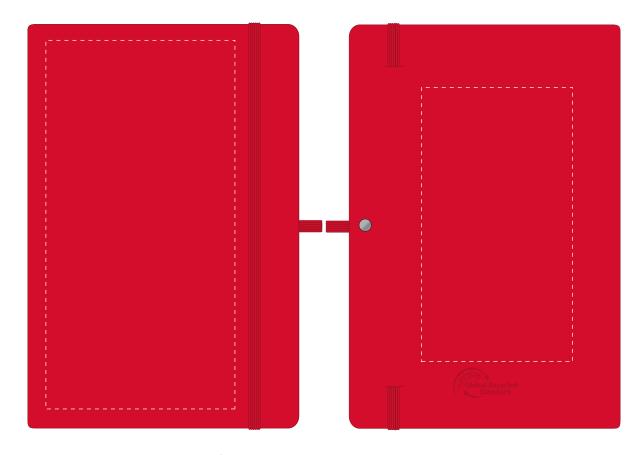

#### ARTWORK SCALE 50%

Product Image for visualisation - colours may vary

- CENTRED TO PRINT AREA
- CENTRED TO NOTEBOOK

1. Your order will not go in to print and production time cannot be confirmed, unless artwork has been approved via the online system.

The dashed line is to demonstrate print area and will not appear on your printed item